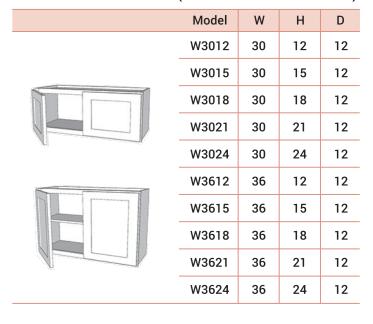

### DOUBLE DOOR WALL CABINET(ABOVE RANGE/ REFRIGERATOR)

|  | Model | W  | Н  | D  |
|--|-------|----|----|----|
|  | W3012 | 30 | 12 | 12 |
|  | W3015 | 30 | 15 | 12 |
|  | W3018 | 30 | 18 | 12 |
|  | W3021 | 30 | 21 | 12 |
|  | W3024 | 30 | 24 | 12 |
|  | W3612 | 36 | 12 | 12 |
|  | W3615 | 36 | 15 | 12 |
|  | W3618 | 36 | 18 | 12 |
|  | W3621 | 36 | 21 | 12 |
|  | W3624 | 36 | 24 | 12 |