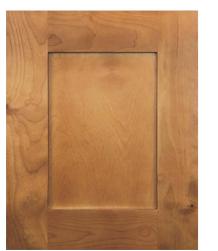

### **FRAMED CABINETS**

WHITE SHAKER

LIGHT GREY SHAKER

GREY SHAKER

MAPLE SHAKER

MATTE BLACK SHAKER

ANTIQUE WHITE

MAPLE WALNUT

URBAN OAK

CYPRESS GREEN

OXFORD WHITE

ROMA CLAY

PIANO GREY

COSMO SAND