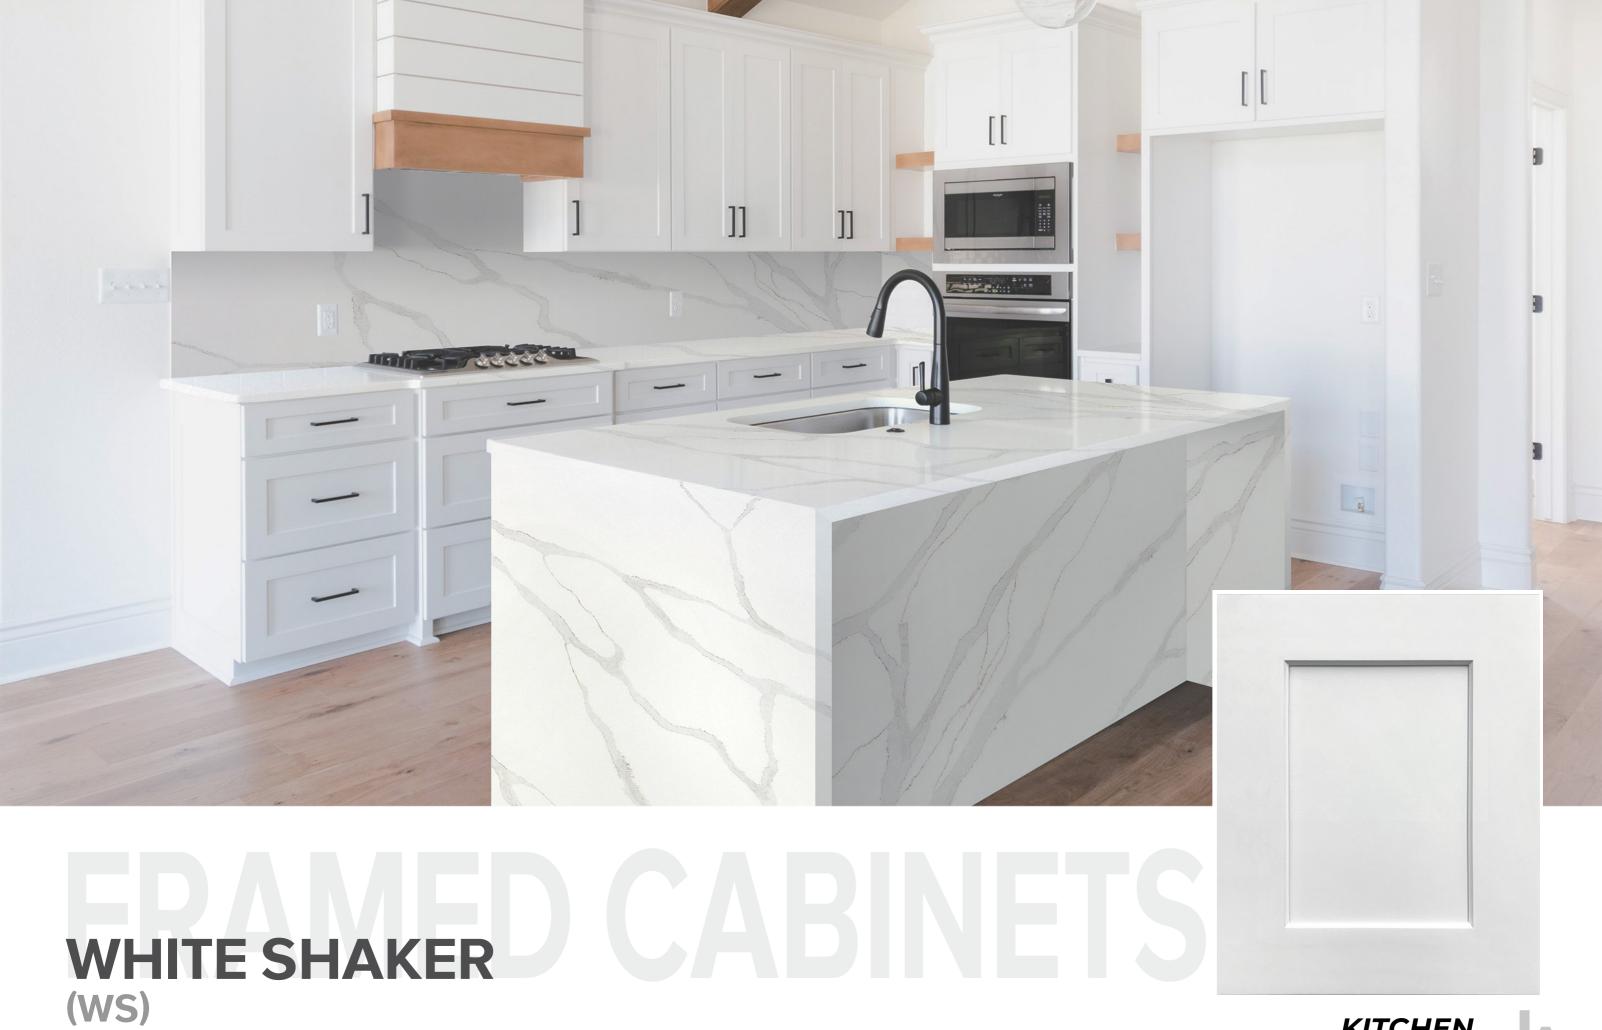

### **FRAMED CABINETS**

WHITE SHAKER

LIGHT GREY SHAKER

GREY SHAKER

MAPLE SHAKER

MATTE BLACK SHAKER

ANTIQUE WHITE

MAPLE WALNUT