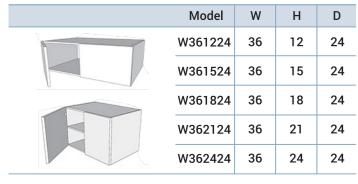

#### DOUBLE DOORS WALL CABINET(ABOVE REFRIGERATOR)

| DOUBLE DOURS WALL CADINE I (ABOVE REFRIGERATOR) |         |    |    |    |
|-------------------------------------------------|---------|----|----|----|
|                                                 | Model   | W  | Н  | D  |
|                                                 | W301224 | 30 | 12 | 24 |
|                                                 | W301524 | 30 | 15 | 24 |
|                                                 | W301824 | 30 | 18 | 24 |
|                                                 | W302124 | 30 | 21 | 24 |
|                                                 | W302424 | 30 | 24 | 24 |
|                                                 | W361224 | 36 | 12 | 24 |
|                                                 | W361524 | 36 | 15 | 24 |
|                                                 | W361824 | 36 | 18 | 24 |
|                                                 | W362124 | 36 | 21 | 24 |

#### SINK BASE CORNER

| Model | W  | Н      | D  |
|-------|----|--------|----|
| SBC36 | 36 | 34 1/2 | 24 |
| SBC42 | 42 | 34 1/2 | 24 |

W362424

36

24

24