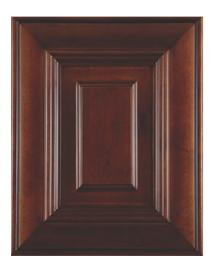

### **FRAMED CABINETS**

WHITE SHAKER

LIGHT GREY SHAKER

GREY SHAKER

MAPLE SHAKER

MATTE BLACK SHAKER

ANTIQUE WHITE

MAPLE WALNUT

URBAN OAK

CYPRESS GREEN

OXFORD WHITE

ROMA CLAY

PIANO GREY

COSMO SAND