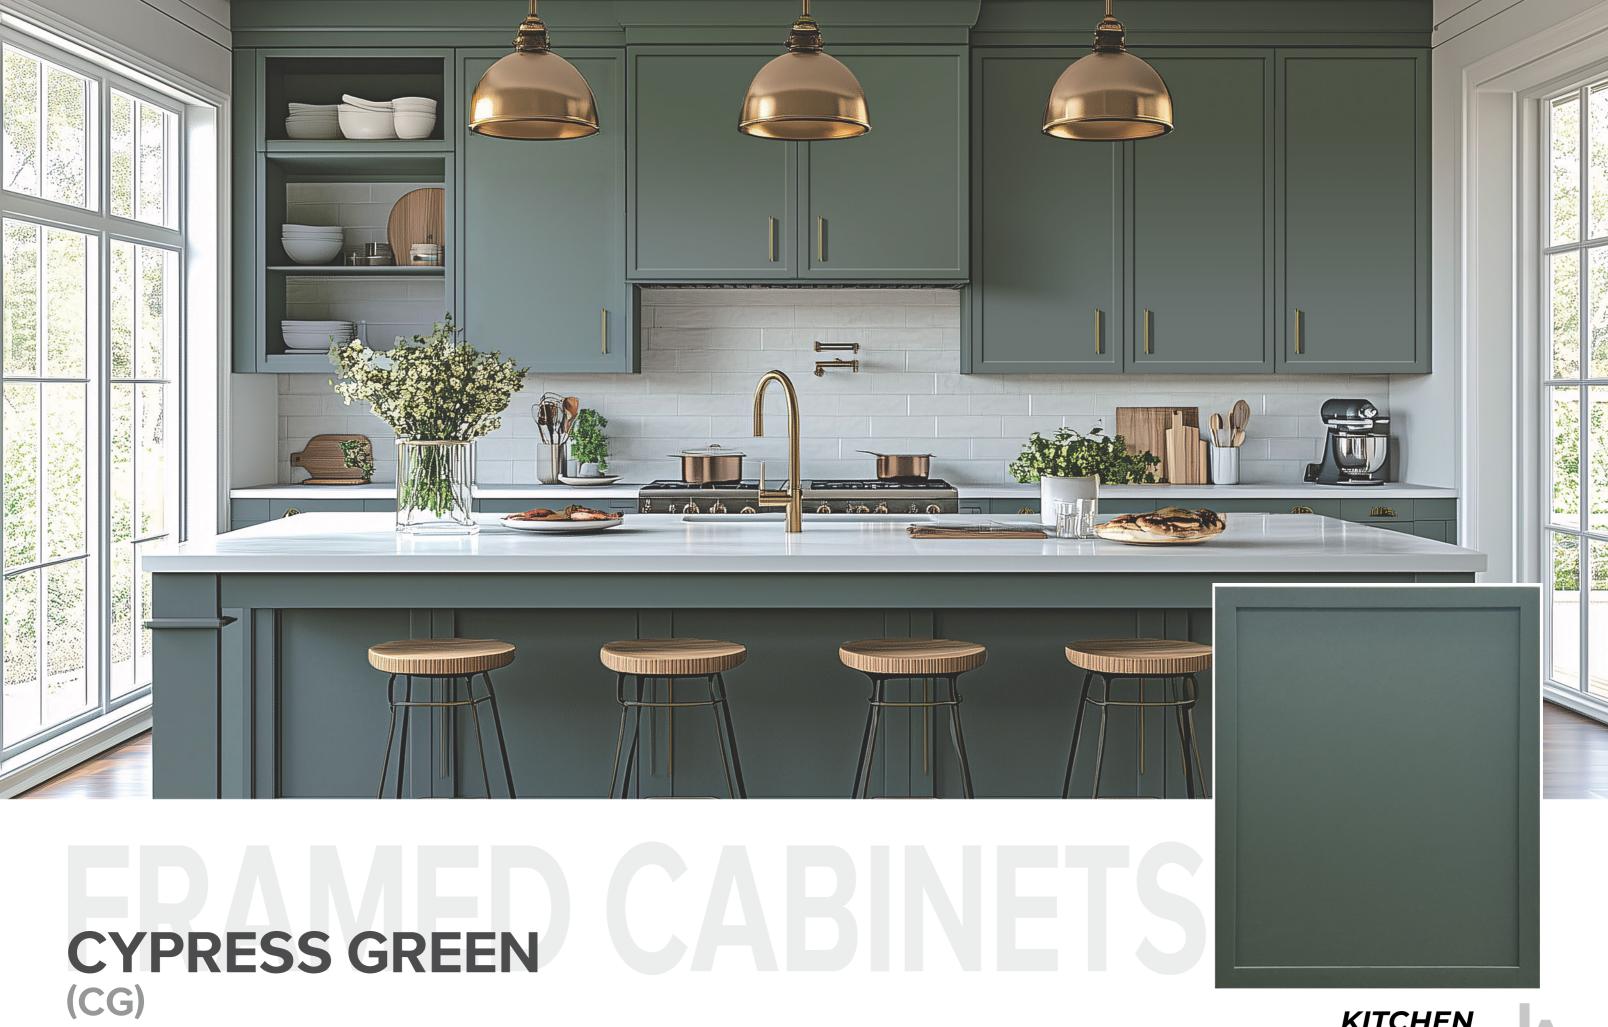

URBAN OAK

CYPRESS GREEN

OXFORD WHITE

ROMA CLAY

PIANO GREY

COSMO SAND

## Framed Cabinets with Natural Box

OCEAN BLUE

**URBAN OAK** 

CYPRESS GREEN