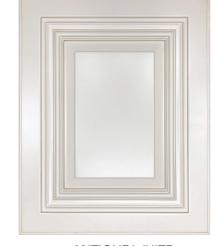

### **FRAMED CABINETS**

WHITE SHAKER

LIGHT GREY SHAKER

GREY SHAKER

MAPLE SHAKER

MATTE BLACK SHAKER

ANTIQUE WHITE

MAPLE WALNUT

URBAN OAK

CYPRESS GREEN

OXFORD WHITE

ROMA CLAY

PIANO GREY

COSMO SAND