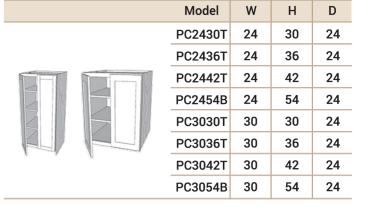

#### TALL DOUBLE DOOR PANTRY CABINET BASE & TOP

|  | Model   | W  | Н  | D  |
|--|---------|----|----|----|
|  | PC2430T | 24 | 30 | 24 |
|  | PC2436T | 24 | 36 | 24 |
|  | PC2440T | 24 | 40 | 24 |
|  | PC2454B | 24 | 54 | 24 |
|  | PC3036T | 30 | 36 | 24 |
|  | PC3040T | 30 | 40 | 24 |
|  | PC3054B | 30 | 54 | 24 |