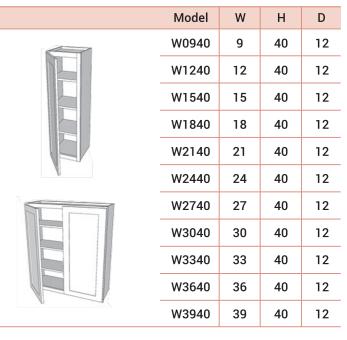

B27  | 27 | 34 1/2 | 24 |
| DB30  | 30 | 34 1/2 | 24 |
| DB36  | 36 | 34 1/2 | 24 |

### **Framed Cabinets with Classic Box**

#### 30" H SINGLE DOOR/ DOUBLE DOOR WALL CABINET



#### 36" H SINGLE DOOR/ DOUBLE DOOR WALL CABINET

|   | Model | W  | Н  | D  |
|---|-------|----|----|----|
|   | W0936 | 9  | 36 | 12 |
|   | W1236 | 12 | 36 | 12 |
|   | W1536 | 15 | 36 | 12 |
|   | W1836 | 18 | 36 | 12 |
|   | W2136 | 21 | 36 | 12 |
| W | W2436 | 24 | 36 | 12 |
|   | W2736 | 27 | 36 | 12 |
|   | W3036 | 30 | 36 | 12 |
|   | W3336 | 33 | 36 | 12 |
|   | W3636 | 36 | 36 | 12 |

#### **BLIND CORNER WALL CABINET**

| Model   | W  | Н  | D  |
|---------|----|----|----|
| WBC2730 | 27 | 30 | 12 |
| WBC2736 | 27 | 36 | 12 |
| WBC2740 | 27 | 40 | 12 |

#### 40" H SINGLE DOOR/ DOUBLE DOOR WALL CABINET



#### DOUBLE DOOR WALL CABINET (ABOVE RANGE/ REFRIGERATOR)



### **DIAGONAL CORNER WALL CABINET**

| Model   | W  | Н  | D  |
|---------|----|----|----|
| WDC2430 | 24 | 30 | 12 |
| WDC2436 | 30 | 36 | 12 |
| WDC2440 | 36 | 40 | 12 |

## Framed Cabinets with Classic Box

#### **EASY REACH WALL CABINET**

|     | Model   | W  | Н  | D  |
|-----|---------|----|----|----|
|     | WER2430 | 24 | 30 | 12 |
|     | WER2436 | 24 | 36 | 12 |
| o l | WER2440 | 24 | 40 | 12 |

#### TALL SINGLE DOOR PANTRY CABINET BASE & TOP

|       | Model   | W  | Н  | D  |
|-------|---------|----|----|----|
|       | PC1830T | 18 | 30 | 24 |
|       | PC1836T | 18 | 36 | 24 |
|       | PC1840T | 18 | 40 | 24 |
| Ast A | PC1854B | 18 | 54 | 24 |

#### TALL DOUBLE DOOR PANTRY CABINET BASE & TOP

|  | Model   | W