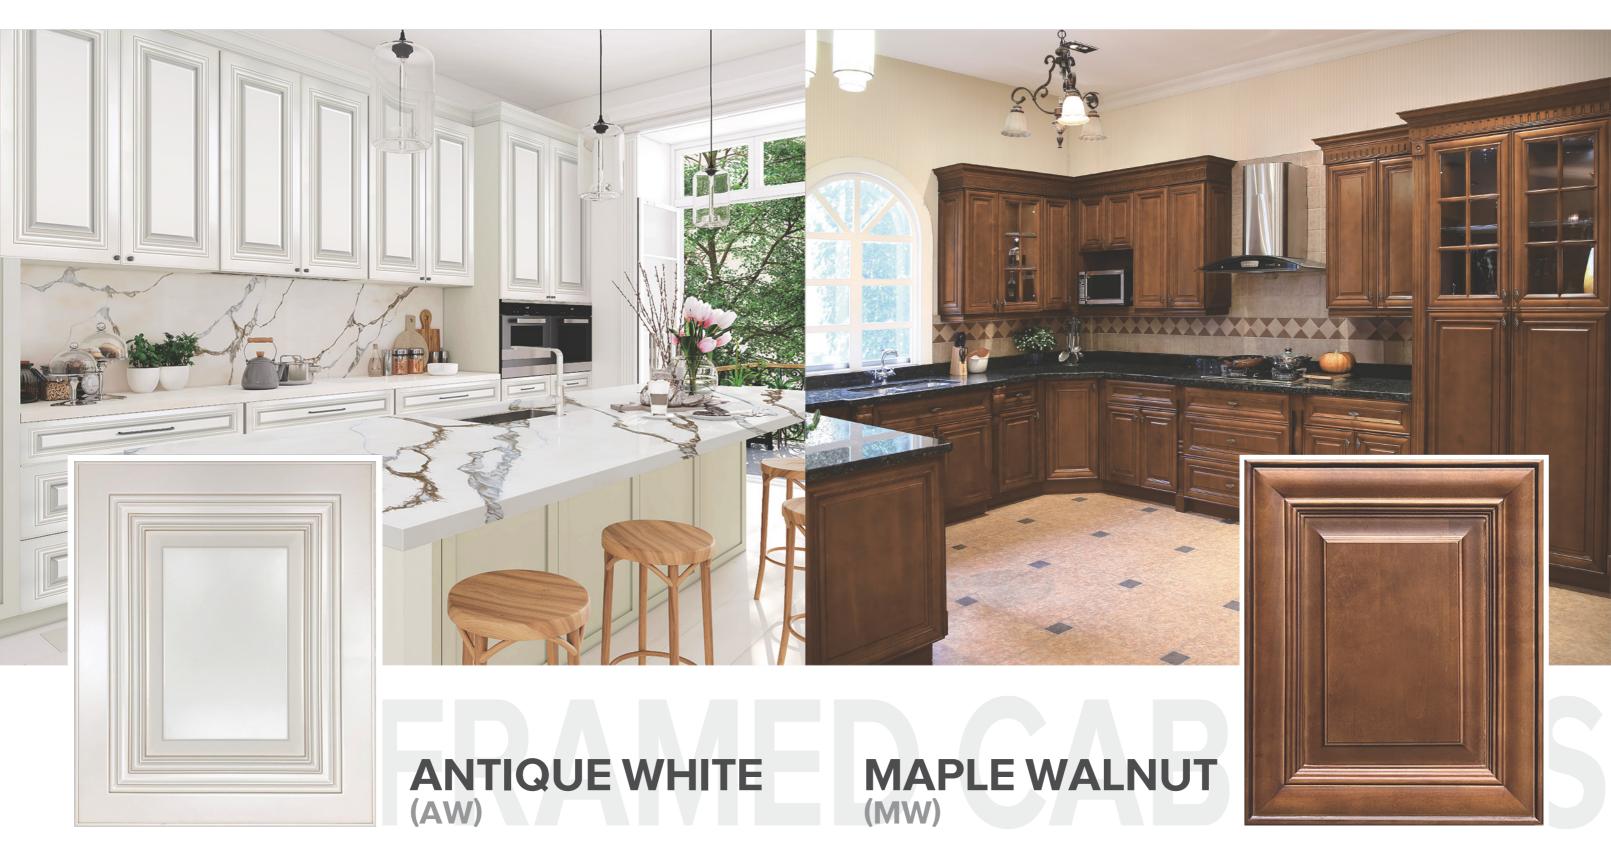

### **FRAMED CABINETS**

WHITE SHAKER

LIGHT GREY SHAKER

GREY SHAKER

MAPLE SHAKER

MATTE BLACK SHAKER

ANTIQUE WHITE

MAPLE WALNUT

### **Framed Cabinets with Classic Box**

LIGHT GREY SHAKER

**GREY SHAKER** 

MAPLE SHAKER

MATTE BLACK SHAKER

ANTIQUE WHITE

MAPLE WALNUT