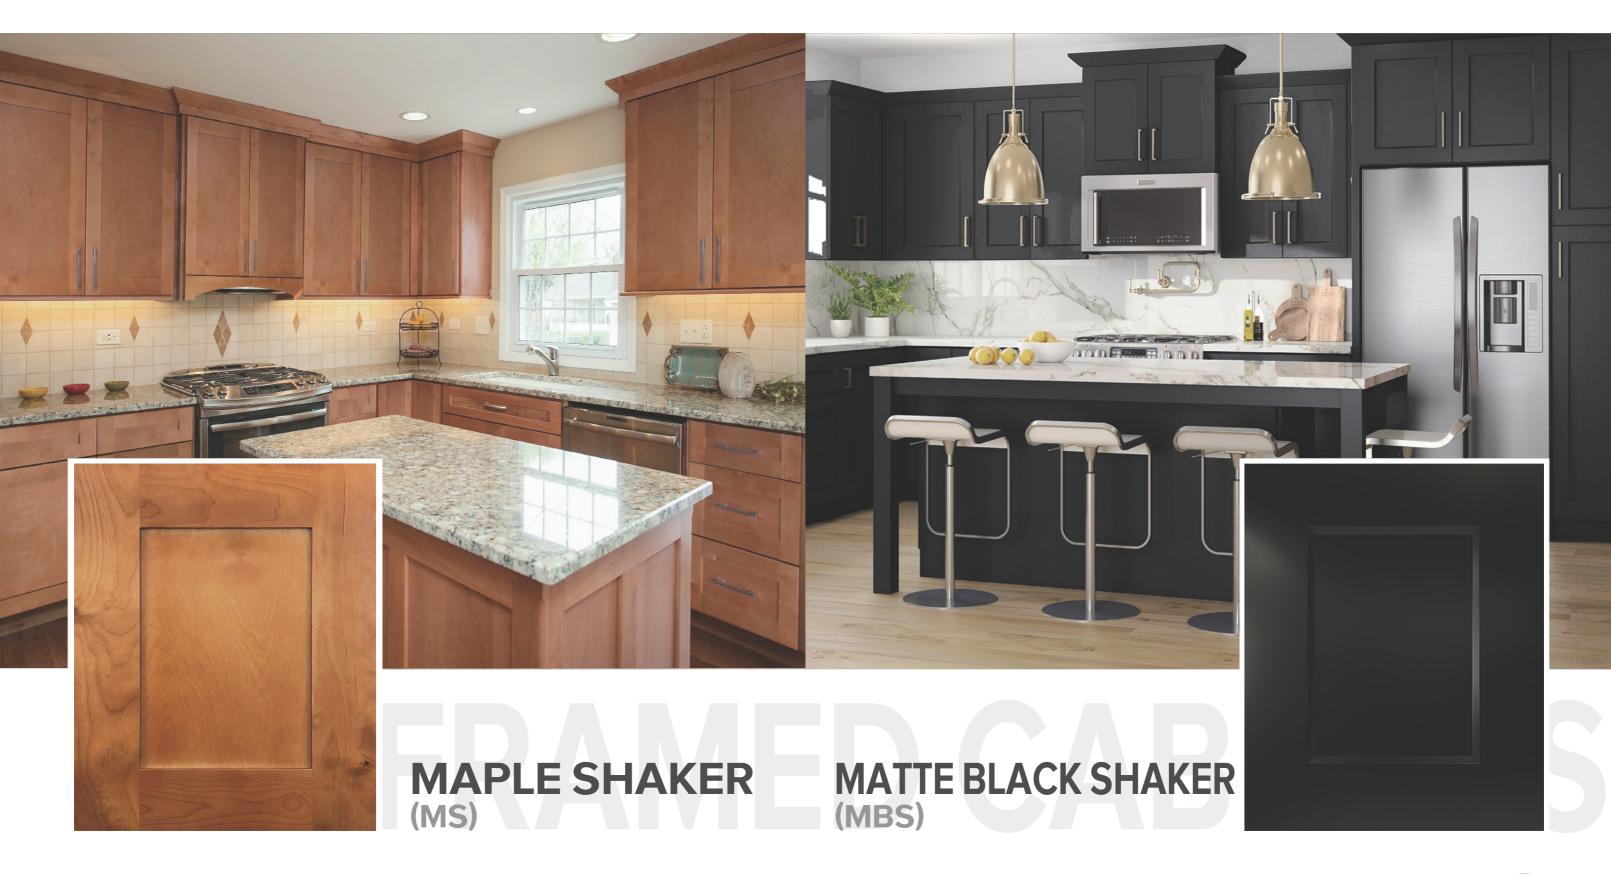

### **FRAMED CABINETS**

WHITE SHAKER

LIGHT GREY SHAKER

GREY SHAKER

MAPLE SHAKER

MATTE BLACK SHAKER

ANTIQUE WHITE

MAPLE WALNUT

### **Framed Cabinets with Classic Box**

LIGHT GREY SHAKER

**GREY SHAKER** 

MAPLE SHAKER

MATTE BLACK SHAKER

ANTIQUE WHITE

MAPLE WALNUT