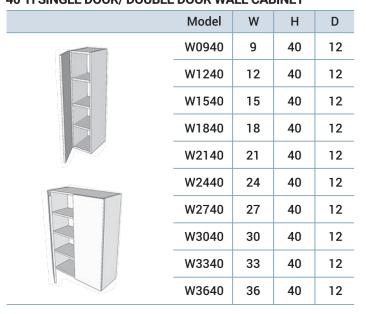

1

24

27

30

33

36

#### WALL DOUBLE DOORS CABINET(ABOVE REFRIGERATOR)



30" H SINGLE DOOR/ DOUBLE DOOR WALL CABINET

W1230

W1530

W1830

W2130

W2430

W2730

W3030

W3330

W3630

#### **WALL MICROWAVE CABINET**

|  | Model   | W  | Н  | D  |
|--|---------|----|----|----|
|  | WMC2730 | 27 | 30 | 12 |
|  | WMC2736 | 27 | 36 | 12 |
|  | WMC2742 | 27 | 42 | 12 |

36"H SINGLE DOOR/ DOUBLE DOOR WALL CABINET



|  | Model | W  | Н  | D  |
|--|-------|----|----|----|
|  | W0936 | 9  | 36 | 12 |
|  | W1236 | 12 | 36 | 12 |
|  | W1536 | 15 | 36 | 12 |
|  | W1836 | 18 | 36 | 12 |
|  | W2136 | 21 | 36 | 12 |
|  | W2436 | 24 | 36 | 12 |
|  | W2736 | 27 | 36 | 12 |
|  | W3036 | 30 | 36 | 12 |
|  | W3336 | 33 | 36 | 12 |
|  | W3636 | 36 | 36 | 12 |

### 40"H SINGLE DOOR/ DOUBLE DOOR WALL CABINET



#### DOUBLE DOOR WALL CABINET (ABOVE RANGE/ REFRIGERATOR)

|  | Model | W  | Н  | D  |
|--|-------|----|----|----|
|  | W3012 | 30 | 12 | 12 |
|  | W3015 | 30 | 15 | 12 |
|  | W3018 | 30 | 18 | 12 |
|  | W3021 | 30 | 21 | 12 |
|  | W3024 | 30 | 24 | 12 |
|  | W3612 | 36 | 12 | 12 |
|  | W3615 | 36 | 15 | 12 |
|  | W3618 | 36 | 18 | 12 |
|  | W3621 | 36 | 21 | 12 |
|  | W3624 | 36 | 24 | 12 |
|  |       |    |    |    |

### Frameless Cabinets with European Box

#### **BLIND CORNER WALL CABINET**

| Model   | W  | Н  | D  |
|---------|----|----|----|
| WBC2730 | 27 | 30 | 12 |
| WBC2736 | 27 | 36 | 12 |
| WBC2740 | 27 | 40 | 12 |

**DIAGONAL CORNER WALL CABINET** 

|  | Model   | W  | Н  | D  |
|--|---------|----|----|----|
|  | WDC2430 | 24 | 30 | 12 |
|  | WDC2436 | 24 | 36 | 12 |
|  |