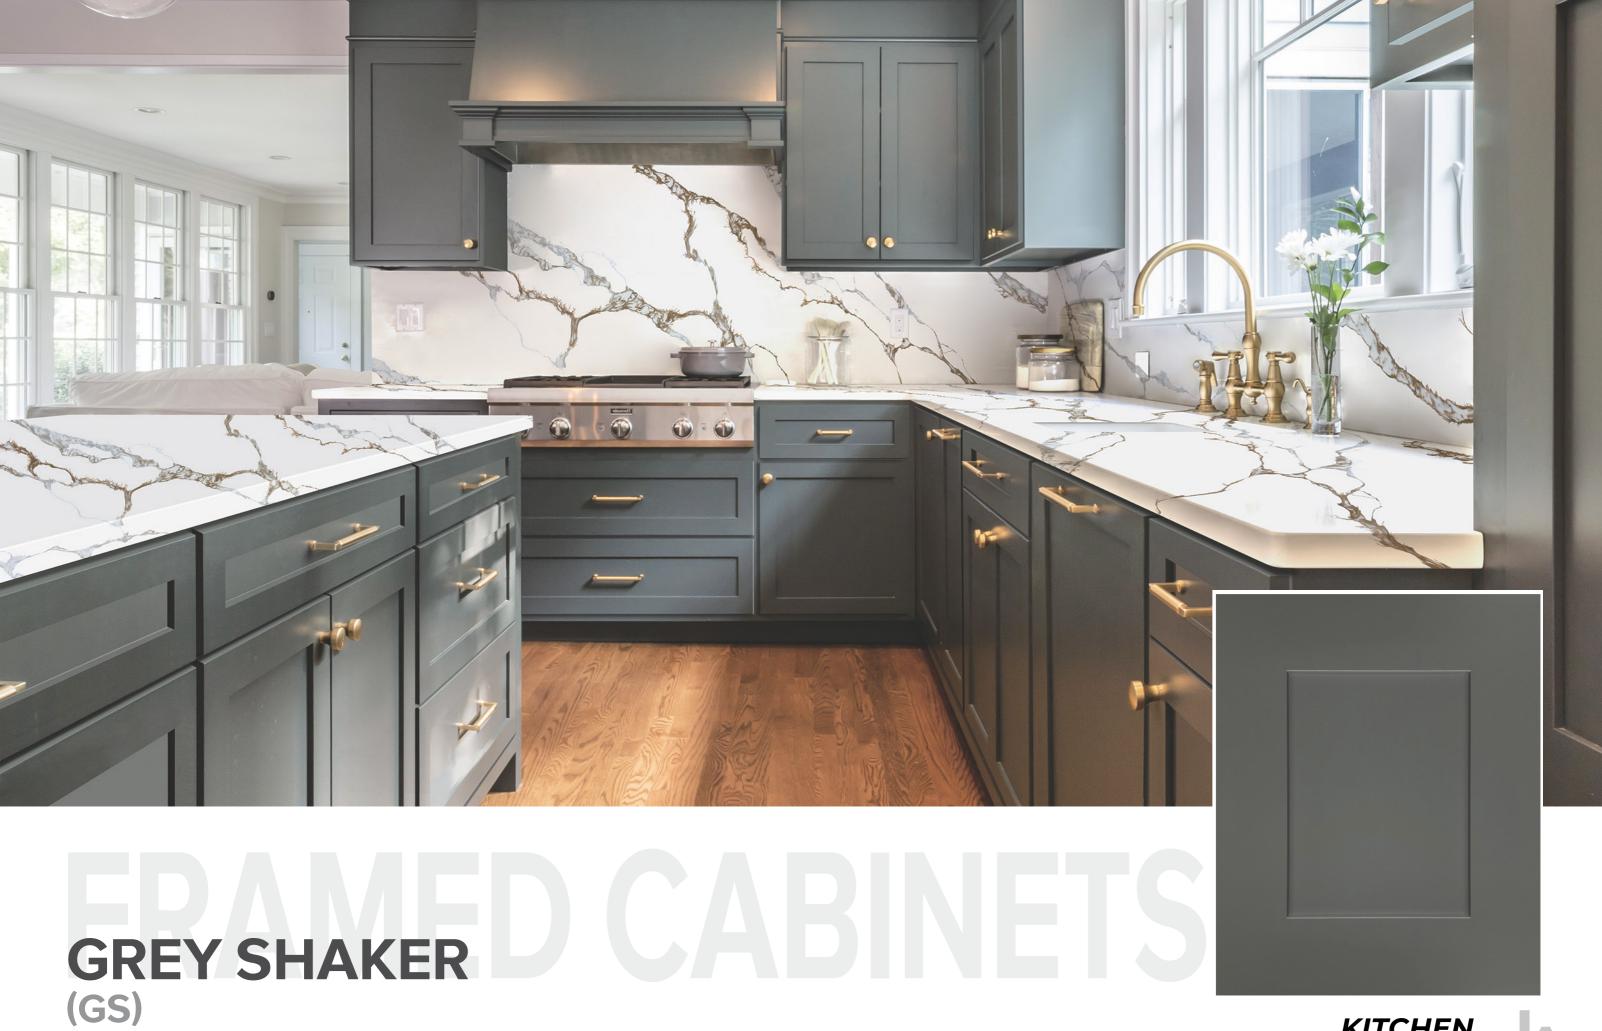

### **FRAMED CABINETS**

WHITE SHAKER

LIGHT GREY SHAKER

GREY SHAKER

MAPLE SHAKER

MATTE BLACK SHAKER

ANTIQUE WHITE

MAPLE WALNUT