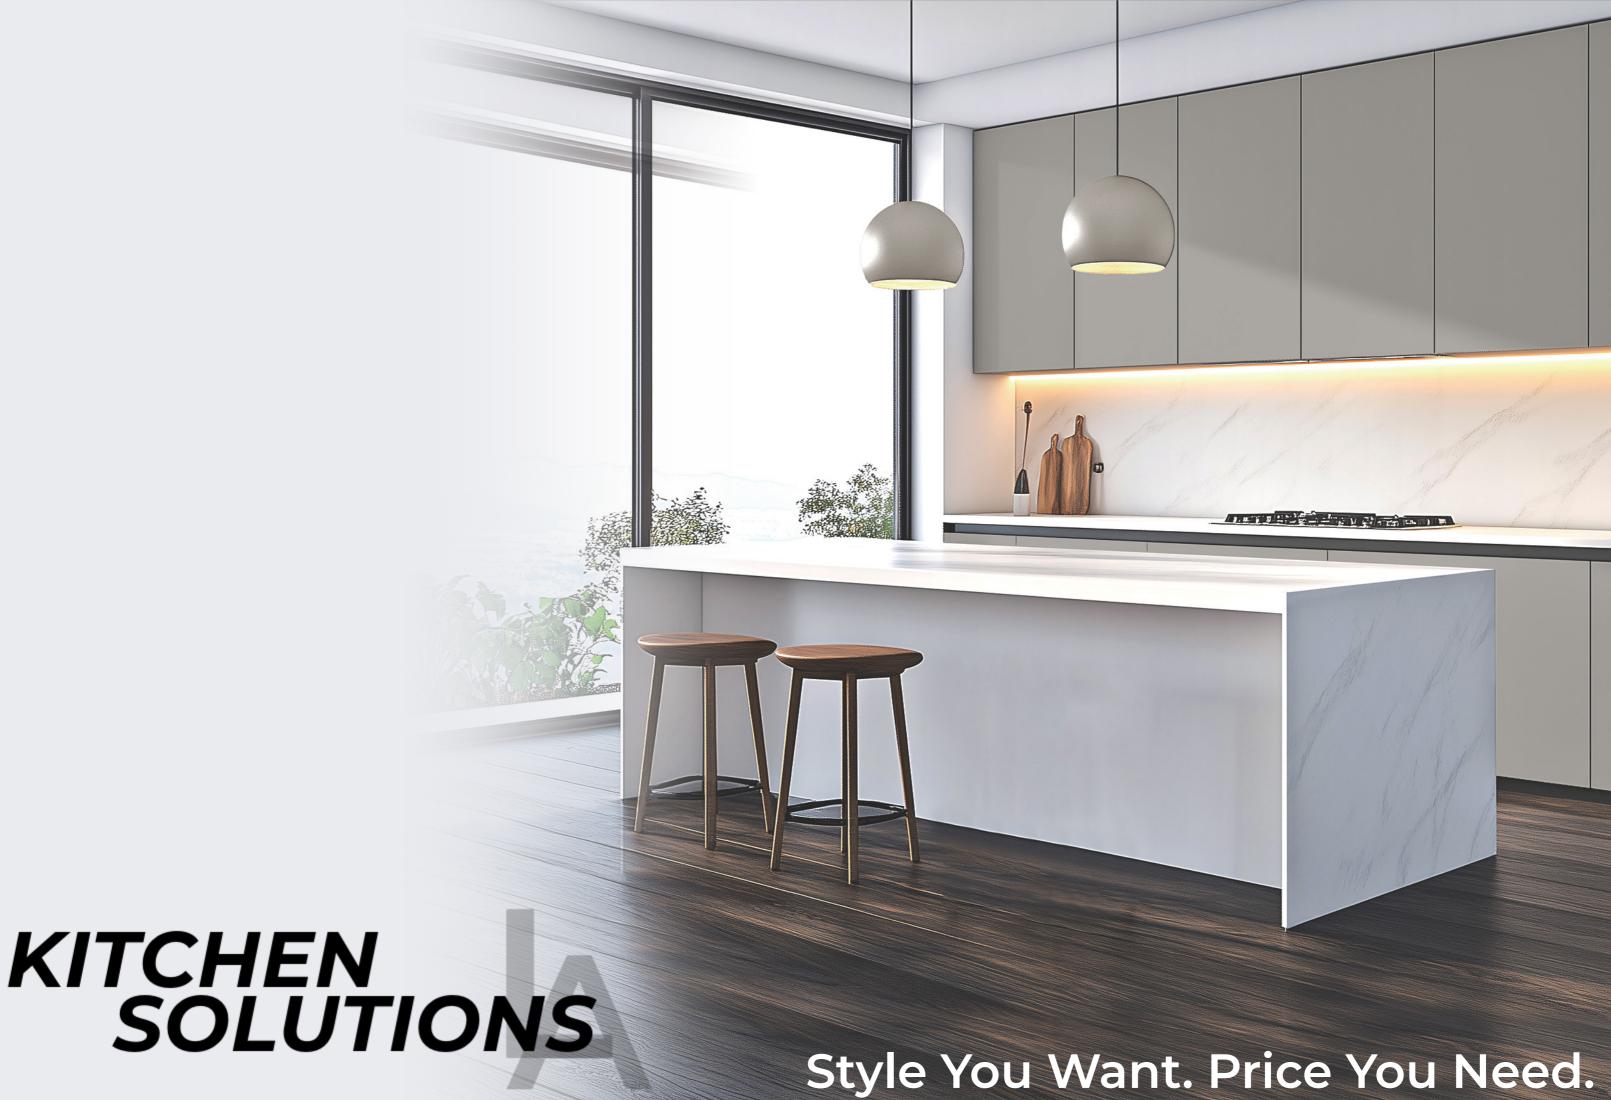

CARB2 & TSCA Compliant

Door and Drawer Face: MDF Panel with Edge Banding

Door and Drawer Face: Laminate over Particle Board with Edge Banding

KITCHEN

SOLUTIONS

Door and Drawer face: Laminate Over Particleboard core with Edge Banding

Door and Drawer face: Laminate Over Particleboard core with Edge Banding

KITCHEN

SOLUTIONS