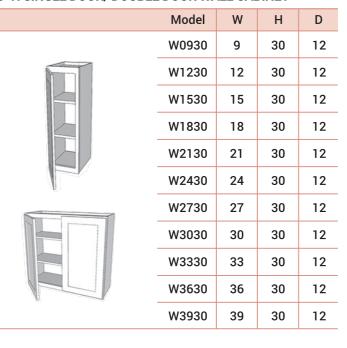

#### 30" H SINGLE DOOR/ DOUBLE DOOR WALL CABINET

|  | Model | W  | Н  | D  |
|--|-------|----|----|----|
|  | W0930 | 9  | 30 | 12 |
|  | W1230 | 12 | 30 | 12 |
|  | W1530 | 15 | 30 | 12 |
|  | W1830 | 18 | 30 | 12 |
|  | W2130 | 21 | 30 | 12 |
|  | W2430 | 24 | 30 | 12 |
|  | W2730 | 27 | 30 | 12 |
|  | W3030 | 30 | 30 | 12 |
|  | W3330 | 33 | 30 | 12 |
|  | W3630 | 36 | 30 | 12 |
|  | W3930 | 39 | 30 | 12 |