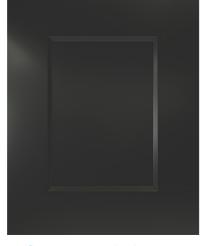

### **FRAMED CABINETS**

WHITE SHAKER

LIGHT GREY SHAKER

GREY SHAKER

MAPLE SHAKER

MATTE BLACK SHAKER

ANTIQUE WHITE

MAPLE WALNUT

URBAN OAK

CYPRESS GREEN

OXFORD WHITE

ROMA CLAY

PIANO GREY

COSMO SAND