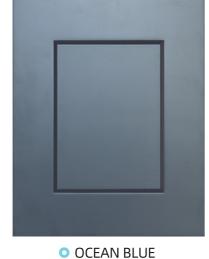

# ERAMED CA IN-STOCK STYLES

# ERAMELESS AIN-STOCK STYLES

### **FRAMED CABINETS**



WHITE SHAKER



LIGHT GREY SHAKER



GREY SHAKER



MAPLE SHAKER



MATTE BLACK SHAKER



ANTIQUE WHITE



MAPLE WALNUT



URBAN OAK



CYPRESS GREEN



OXFORD WHITE



ROMA CLAY



PIANO GREY



COSMO SAND

### **FRAMELESS CABINETS**







**H.** Undermounted soft-close drawer slides

I. Reinforced metal Corner brackets

\* Materials vary across different door styles.



Matching color interior



Soft-close door hinge



Soft-close drawer slide

CARB2 & TSCA Compliant























Door and Drawer Face: MDF Panel with Edge Banding

Door and Drawer Face: Laminate over Particle Board with Edge Banding

KITCHEN

SOLUTIONS



Door and Drawer face: Laminate Over Particleboard core with Edge Banding

Door and Drawer face: Laminate Over Particleboard core with Edge Banding

KITCHEN

SOLUTIONS

### **Framed Cabinets with Classic Box**







LIGHT GREY SHAKER



**GREY SHAKER** 



MAPLE SHAKER



MATTE