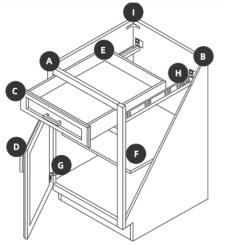

### **FRAMED CABINETS**

WHITE SHAKER

LIGHT GREY SHAKER

GREY SHAKER

MAPLE SHAKER

MATTE BLACK SHAKER

ANTIQUE WHITE

MAPLE WALNUT

### **FRAMELESS CABINETS**

**H.** Undermounted soft-close drawer slides

I. Reinforced metal Corner brackets

\* Materials vary across different door styles.

Matching color interior

Soft-close door hinge

Soft-close drawer slide