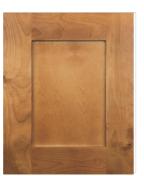

WHITE



MAPLE WALNUT



URBAN OAK



CYPRESS GREEN



OXFORD WHITE



ROMA CLAY



PIANO GREY



COSMO SAND

### **FRAMELESS CABINETS**







**H.** Undermounted soft-close drawer slides

I. Reinforced metal Corner brackets

\* Materials vary across different door styles.



Matching color interior



Soft-close door hinge



Soft-close drawer slide

CARB2 & TSCA Compliant























Door and Drawer Face: MDF Panel with Edge Banding

Door and Drawer Face: Laminate over Particle Board with Edge Banding

KITCHEN

SOLUTIONS



Door and Drawer face: Laminate Over Particleboard core with Edge Banding

Door and Drawer face: Laminate Over Particleboard core with Edge Banding

KITCHEN

SOLUTIONS

### **Framed Cabinets with Classic Box**







LIGHT GREY SHAKER



**GREY SHAKER** 



MAPLE SHAKER



MATTE BLACK SHAKER



ANTIQUE WHITE



MAPLE WALNUT

#### BASE FULL DOOR / DOOR & DRAWER CABINET

|         | Model | W  | Н      | D  |
|---------|-------|----|--------|----|
|         | B09F  | 9  | 34 1/2 | 24 |
|         | B12   | 12 | 34 1/2 | 24 |
|         | B15   | 15 | 34 1/2 | 24 |
|         | B18   | 18 | 34 1/2 | 24 |
| April 1 | B21   | 21 | 34 1/2 | 24 |
|         | B24   | 24 | 34 1/2 | 24 |
|         | B27   | 27 | 34 1/2 | 24 |
|         | B30   | 30 | 34 1/2 | 24 |
|         | B33   | 33 | 34 1/2 | 24 |
|         | B36   | 36 | 34 1/2 | 24 |
|         | B39   | 39 | 34 1/2 | 24 |
|         | B42   | 42 | 34 1/2 | 24 |

#### **BASE SPICE RACK CABINET**

| Model | W  | Н      | D  |
|-------|----|--------|----|
| BPP06 | 6  | 34 1/2 | 24 |
| BPP09 | 9  | 3