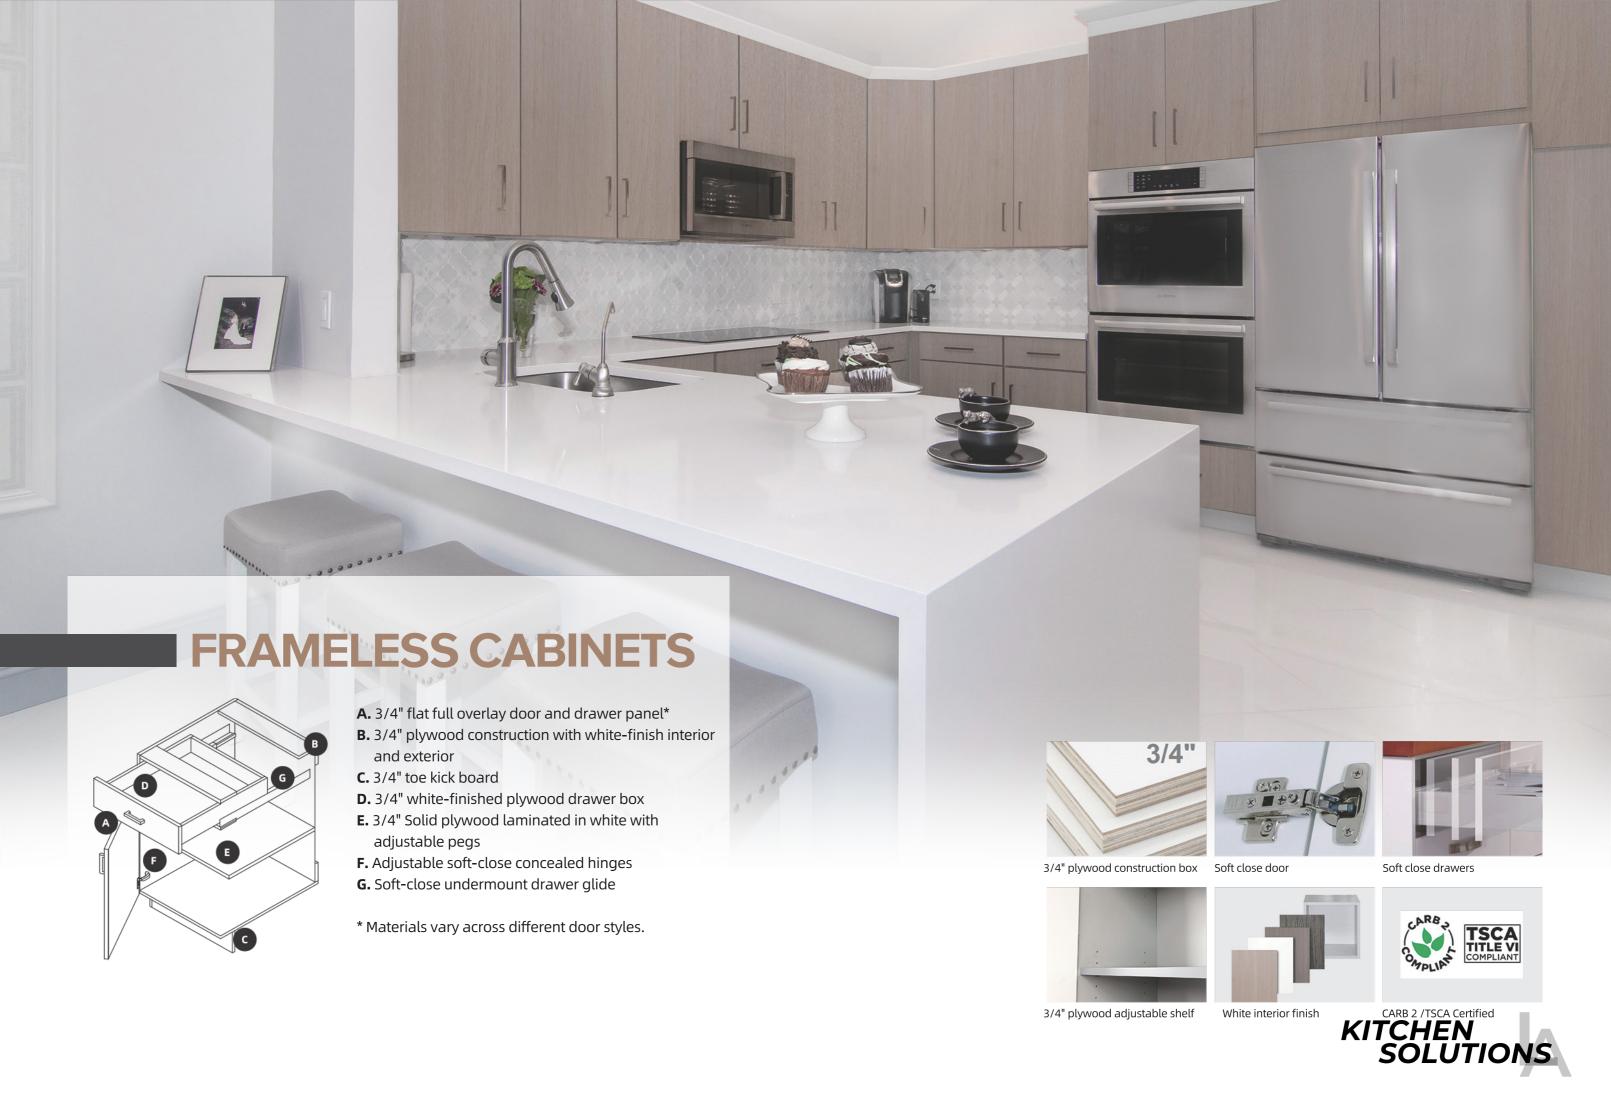

### **FRAMELESS CABINETS**

**H.** Undermounted soft-close drawer slides

I. Reinforced metal Corner brackets

\* Materials vary across different door styles.

Matching color interior

Soft-close door hinge

Soft-close drawer slide