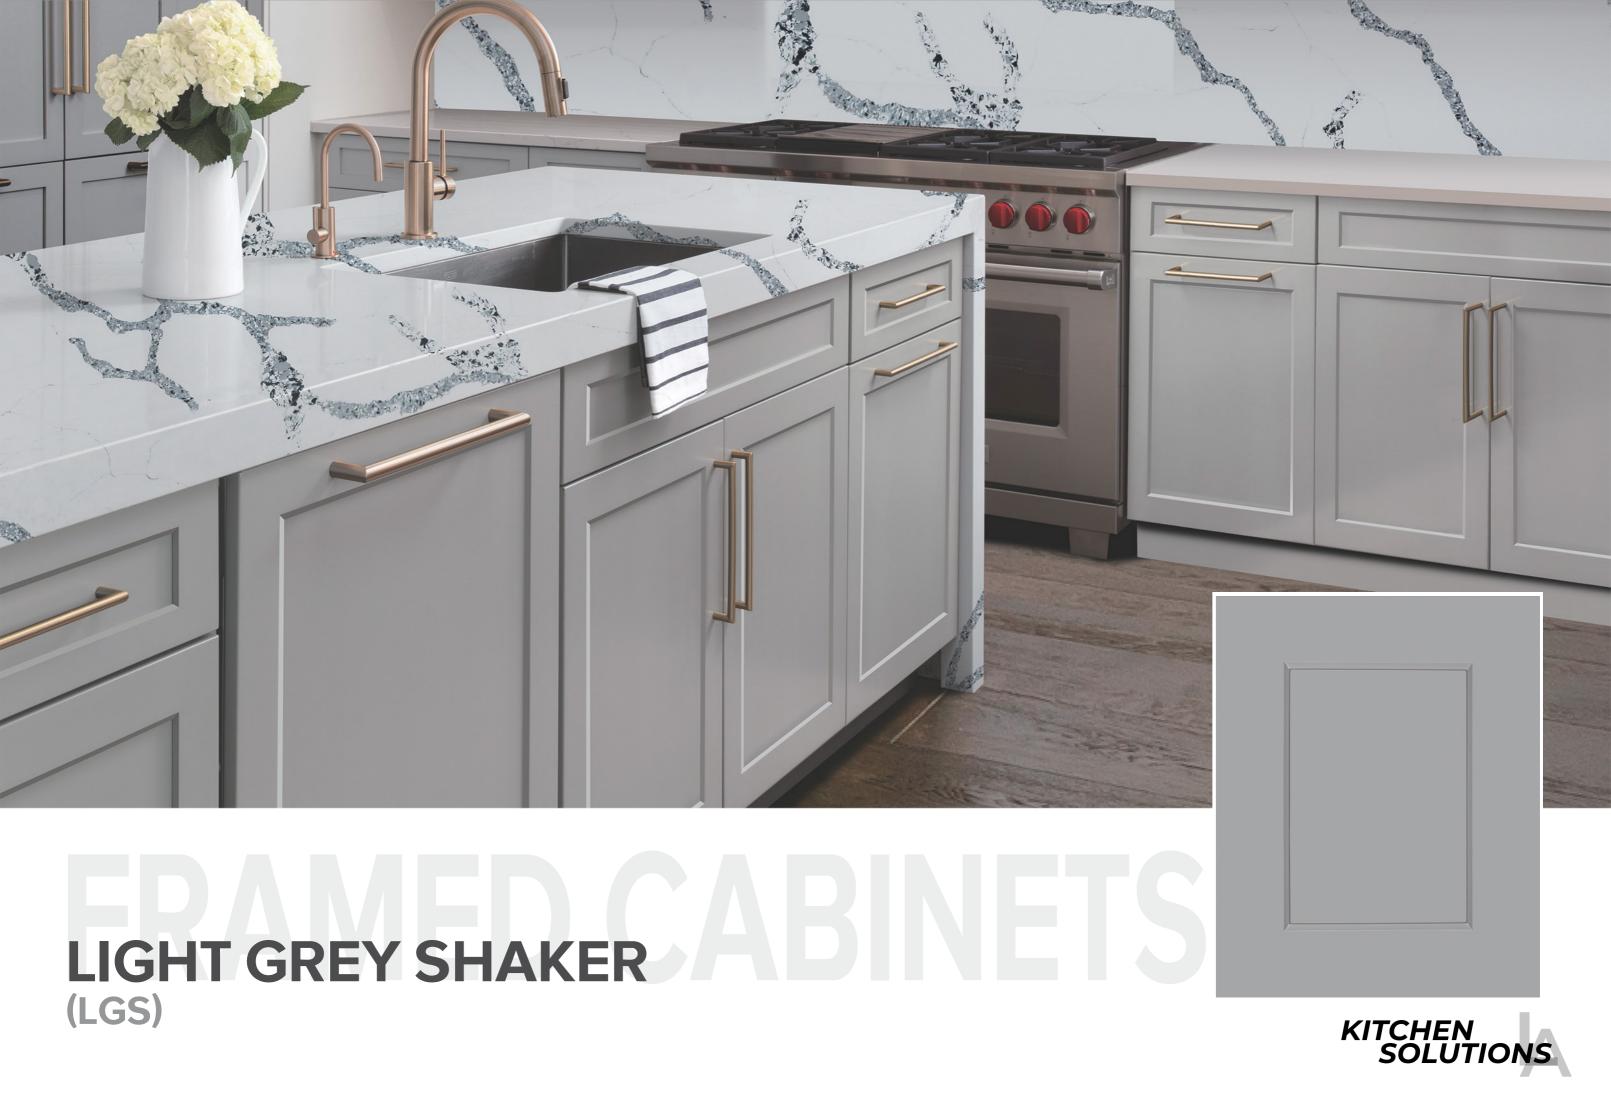

### **FRAMED CABINETS**

WHITE SHAKER

LIGHT GREY SHAKER

GREY SHAKER

MAPLE SHAKER

MATTE BLACK SHAKER

ANTIQUE WHITE

MAPLE WALNUT