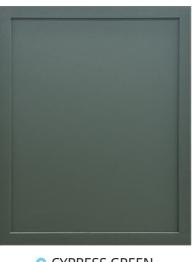

URBAN OAK

CYPRESS GREEN

OXFORD WHITE

ROMA CLAY

PIANO GREY

COSMO SAND

## Framed Cabinets with Natural Box

OCEAN BLUE

**URBAN OAK** 

CYPRESS GREEN