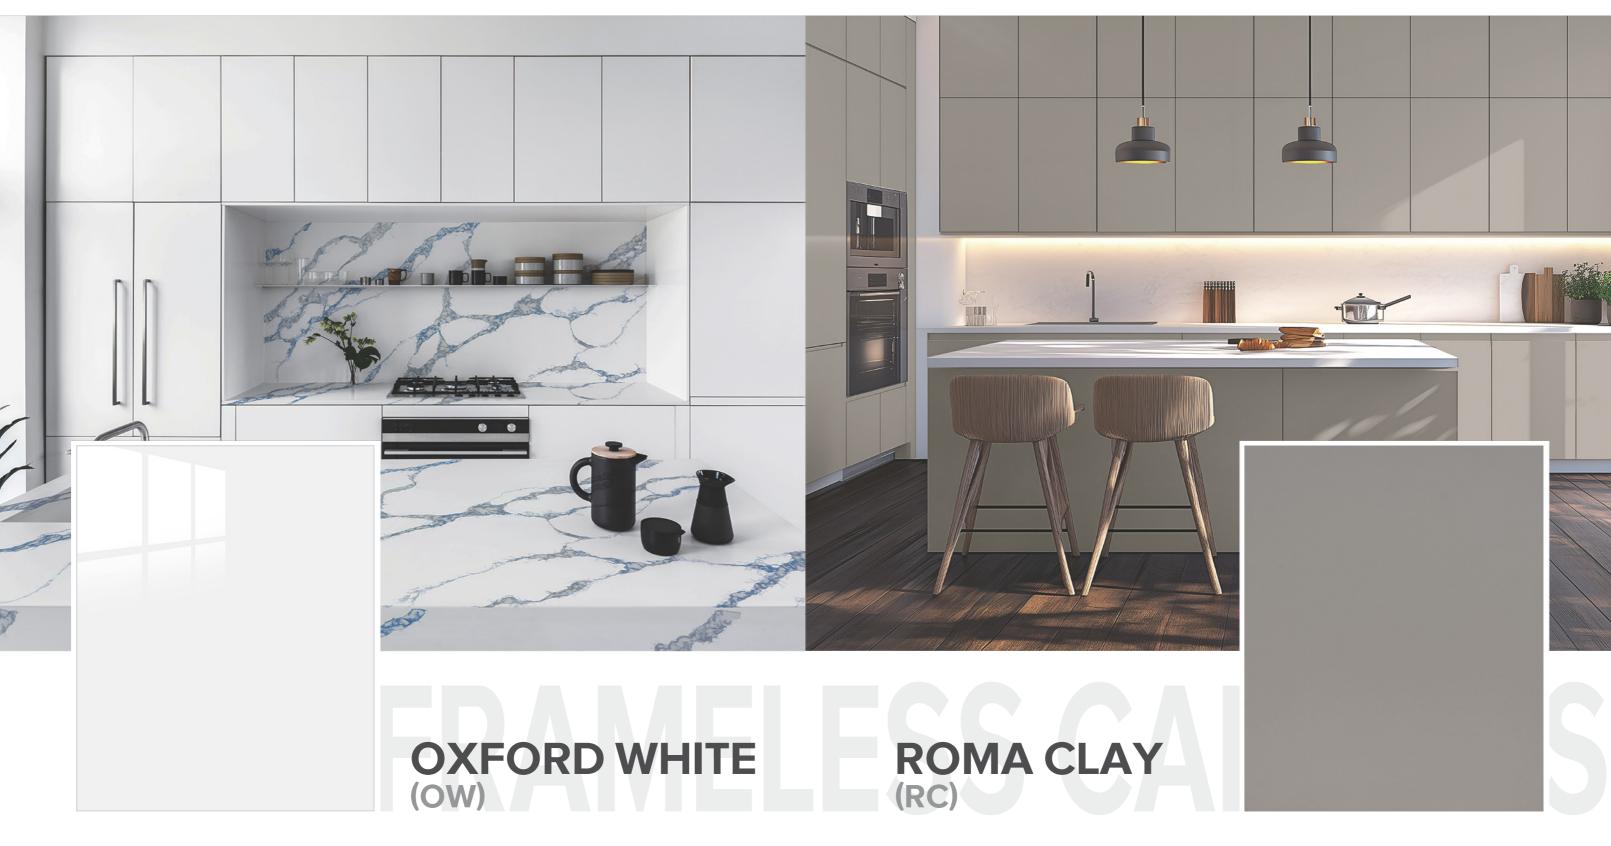

# ERAMED CA IN-STOCK STYLES

# ERAMELESS AIN-STOCK STYLES

### **FRAMED CABINETS**



WHITE SHAKER



LIGHT GREY SHAKER



GREY SHAKER



MAPLE SHAKER



MATTE BLACK SHAKER



ANTIQUE WHITE



MAPLE WALNUT



URBAN OAK



CYPRESS GREEN



OXFORD WHITE



ROMA CLAY



PIANO GREY



COSMO SAND

### **FRAMELESS CABINETS**







**H.** Undermounted soft-close drawer slides

I. Reinforced metal Corner brackets

\* Materials vary across different door styles.



Matching color interior



Soft-close door hinge



Soft-close drawer slide

CARB2 & TSCA Compliant























Door and Drawer Face: MDF Panel with Edge Banding

Door and Drawer Face: Laminate over Particle Board with Edge Banding

KITCHEN

SOLUTIONS



Door and Drawer face: Laminate Over Particleboard core with Edge Banding

Door and Drawer face: Laminate Over Particleboard core with Edge Banding

KITCHEN

SOLUTIONS

### **Framed Cabinets with Classic Box**







LIGHT GREY SHAKER



**GREY SHAKER** 



MAPLE SHAKER



MATTE BLACK SHAKER



ANTIQUE WHITE



MAPLE WALNUT

#### BASE FULL DOOR / DOOR & DRAWER CABINET

|         | Model | W  | Н      | D  |
|---------|-------|----|--------|----|
|         | B09F  | 9  | 34 1/2 | 24 |
|         | B12   | 12 | 34 1/2 | 24 |
|         | B15   | 15 | 34 1/2 | 24 |
|         | B18   | 18 | 34 1/2 | 24 |
| April 1 | B21   | 21 | 34 1/2 | 24 |
|         |