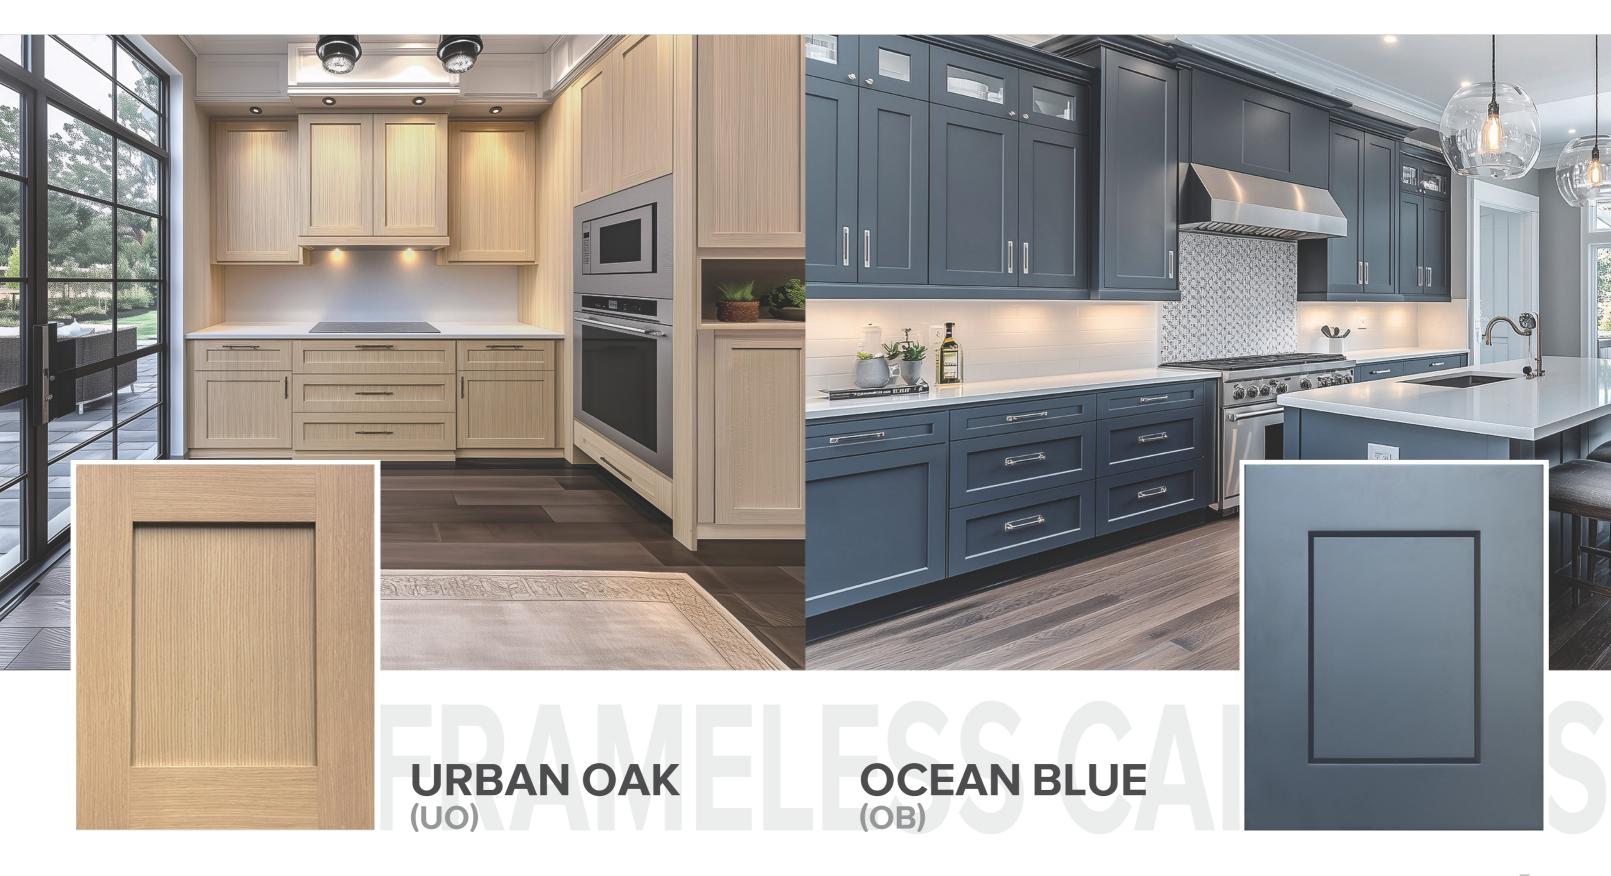

URBAN OAK

CYPRESS GREEN

OXFORD WHITE

ROMA CLAY

PIANO GREY

COSMO SAND

## Framed Cabinets with Natural Box

OCEAN BLUE

**URBAN OAK** 

CYPRESS GREEN