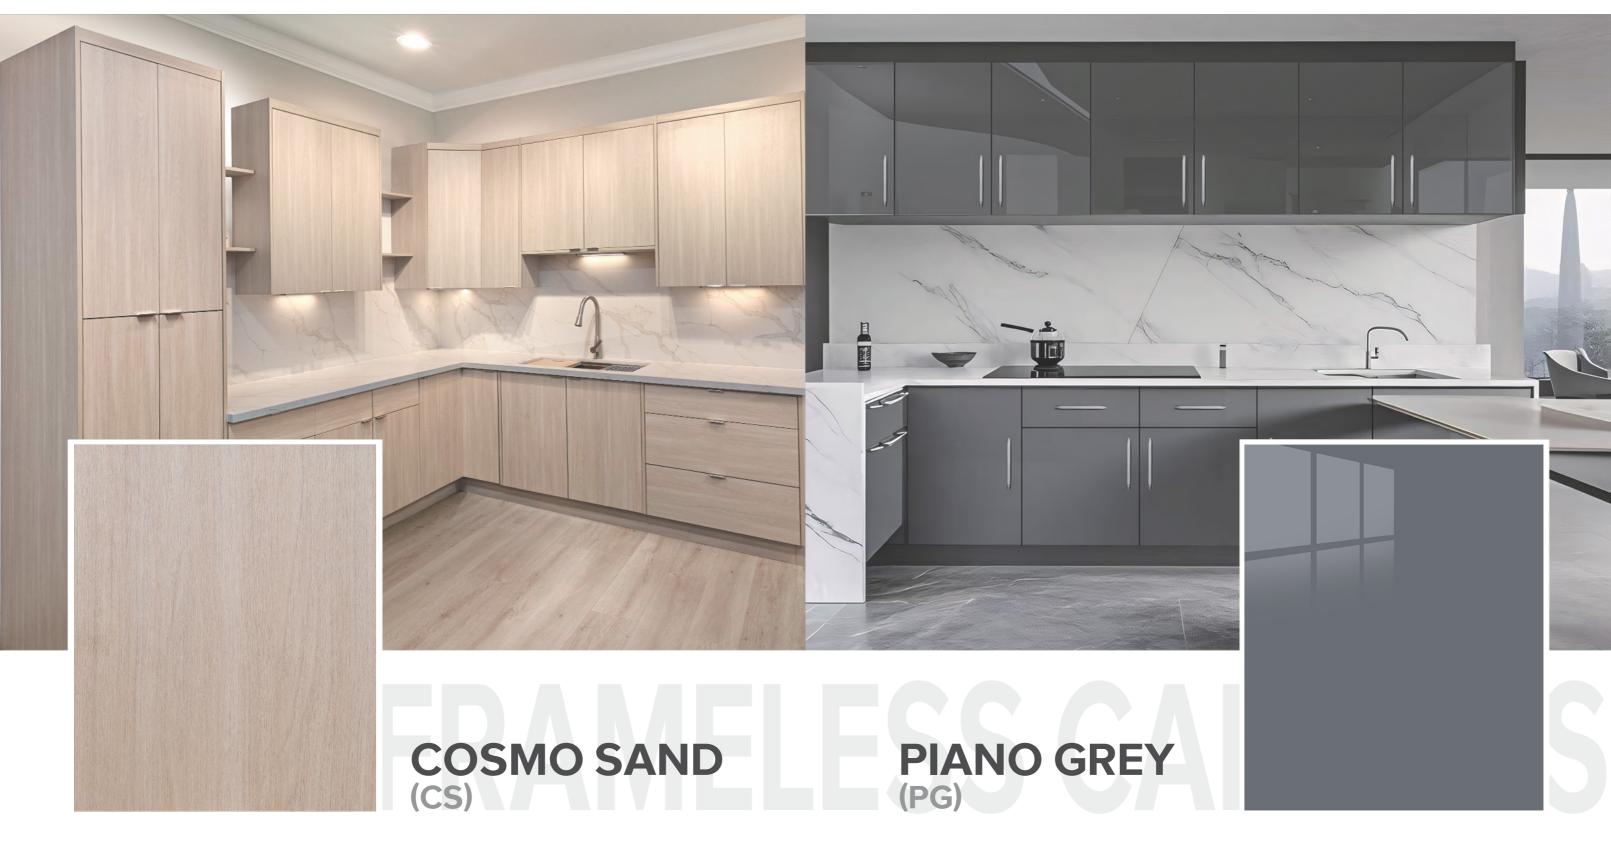

# ERAMED CA IN-STOCK STYLES

# ERAMELESS AIN-STOCK STYLES

### **FRAMED CABINETS**



WHITE SHAKER



LIGHT GREY SHAKER



GREY SHAKER



MAPLE SHAKER



MATTE BLACK SHAKER



ANTIQUE WHITE



MAPLE WALNUT



URBAN OAK



CYPRESS GREEN



OXFORD WHITE



ROMA CLAY



PIANO GREY



COSMO SAND

### **FRAMELESS CABINETS**







**H.** Undermounted soft-close drawer slides

I. Reinforced metal Corner brackets

\* Materials vary across different door styles.



Matching color interior



Soft-close door hinge



Soft-close drawer slide

CARB2 & TSCA Compliant























Door and Drawer Face: MDF Panel with Edge Banding

Door and Drawer Face: Laminate over Particle Board with Edge Banding

KITCHEN

SOLUTIONS



Door and Drawer face: Laminate Over Particleboard core with Edge Banding

Door and Drawer face: Laminate Over Particleboard core with Edge Banding

KITCHEN

SOLUTIONS

### **Framed Cabinets with Classic Box**







LIGHT GREY SHAKER



**GREY SHAKER** 



MAPLE SHAKER



MATTE BLACK SHAKER



ANTIQUE WHITE



MAPLE WALNUT

#### BASE FULL DOOR / DOOR & DRAWER CABINET

|         | Model | W  | Н      | D  |
|---------|-------|----|--------|----|
|         | B09F  | 9  | 34 1/2 | 24 |
|         | B12   | 12 | 34 1/2 | 24 |
|         | B15   | 15 | 34 1/2 | 24 |
|         | B18   | 18 | 34 1/2 | 24 |
| April 1 | B21   | 21 | 34 1/2 | 24 |
|         | B24   | 24 | 34 1/2 | 24 |
|         | B27   | 27 | 34 1/2 | 24 |
|         | B30   | 30 | 34 1/2 | 24 |
|         | B33   | 33 | 34 1/2 | 24