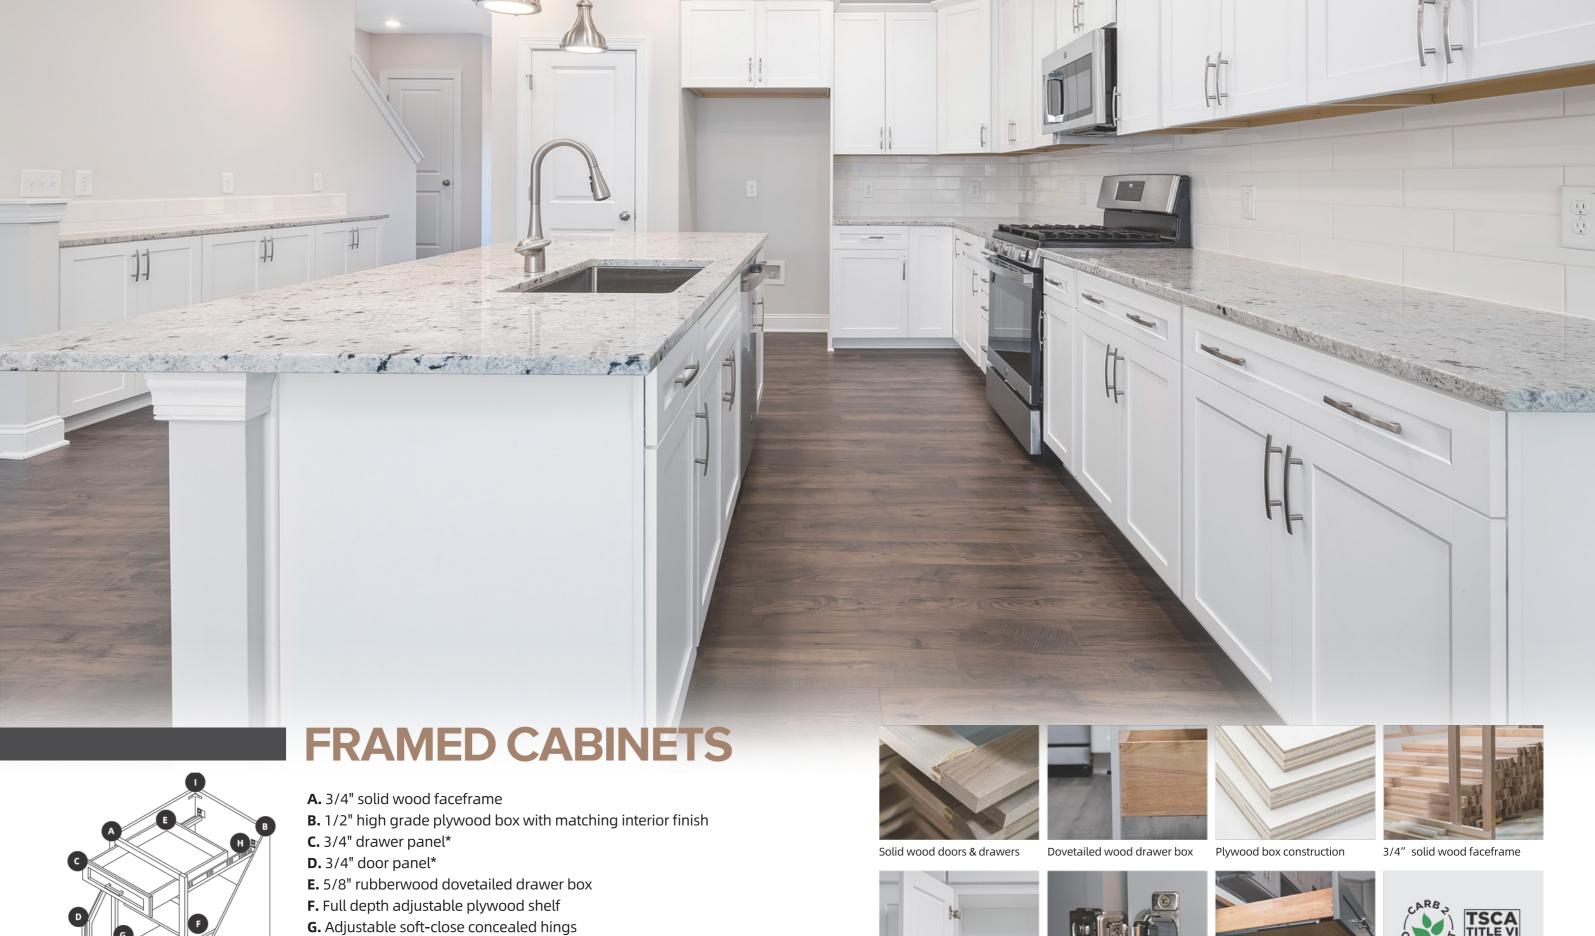

### **FRAMED CABINETS**

WHITE SHAKER

LIGHT GREY SHAKER

GREY SHAKER

MAPLE SHAKER

MATTE BLACK SHAKER

ANTIQUE WHITE

MAPLE WALNUT

# ERAMED CA IN-STOCK STYLES